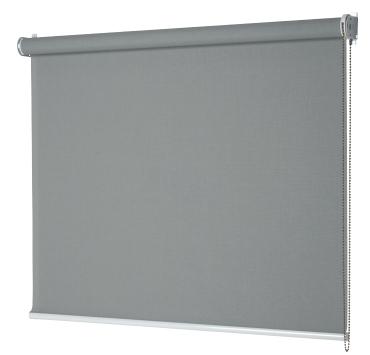

# A strong and effective contract roller blind

#### PRODUCT

Application: the Akademy Blind is ideal where effective glare control or room darkening is required at competitive prices.

Operation: manual operation by strong bead chain. (Where operation is required by gearbox and crank rod, or electric, please consider our College Blind or Kampus Blind).